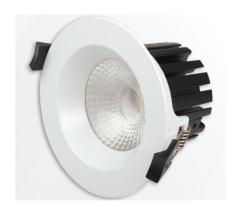

## UP-DL103-2.5-10W

The UP-DL103 LED recessed downlight adopts super slim and compact design, perfectly suitable for the narrow ceiling installation.

With an IP65 rating front cover design it is suitable for damp environment.

The traditional diamond plaited surface lens design ensures the high light transmittance and uniform lighting output.

T-shape heat sink greatly increases the radiation area and improves cooling efficiency.