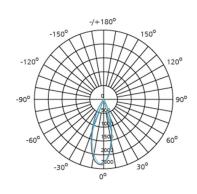

## **Photometric**

| Lm/W       | 100lm/W                 |  |
|------------|-------------------------|--|
| CCT        | 2700K/3000K/4000K/5000K |  |
| CRI        | ≥90                     |  |
| Beam Angle | 36°/60°                 |  |