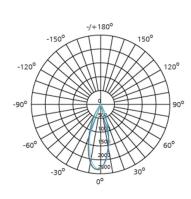

## Photometric

| Lm/W       | 106lm/W                 |
|------------|-------------------------|
| CCT        | 2700K/3000K/4000K/5000K |
| CRI        | ≥90                     |
| Beam Angle | 36°/60°                 |