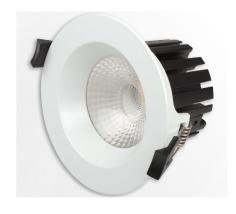

## UP-DL103-2.5-10W

The UP-DL103 LED recessed downlight adopts super slim and compact design, perfectly suitable for the narrow ceiling installation.

With an IP65 rating front cover design it is suitable for damp environment.

The traditional diamond plaited surface lens design ensures the high light transmittance and uniform lighting output.

T-shape heat sink greatly increases the radiation area and improves cooling efficiency.