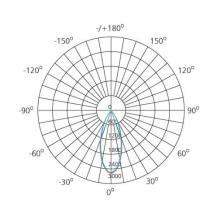

## **Photometric**

| Lm/W            | 86lm/W                  |
|-----------------|-------------------------|
| CCT             | 2700K/3000K/4000K/5000K |
| CRI             | ≥90                     |
| Beam Angle      | 15°/24°/36°/45°/60°     |
| Gimbal rotation | 350° - 35°              |