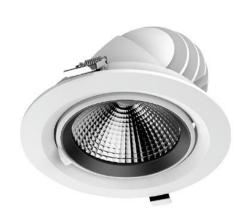

## UP-DL77-4-15W

The Elwa COB downlight is unique designed with a reflector and Citizen COB high power LED chip.

ADC12 die-casting aluminium profile provides excellent thermal dissipation.

Adjustable lighting direction provides all possible lighting effects.