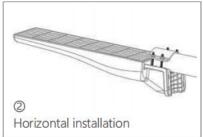

#### Construction

| Housing Material | High strength fireproof anti-UV PC |
|------------------|------------------------------------|
| Adjustable Angle | N/A                                |
| Connection Type  | Hardwired                          |
| Dimensions       | 506x183x80mm                       |