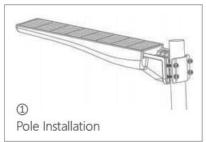

#### Construction

| Housing Material | High strength fireproof anti-UV PC |
|------------------|------------------------------------|
| Adjustable Angle | N/A                                |
| Connection Type  | Hardwired                          |
| Dimensions       | 506x183x80mm                       |