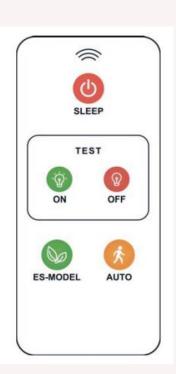

# EL-SGG-15W

The Elwa Solar Streetlight is remote controllable and highly energy efficient. With a lifespan of >100,000 hours, the need for maintenance and repair is considerably low. The fireproof PC materials used make it durable and able to withstand harsh weather conditions.