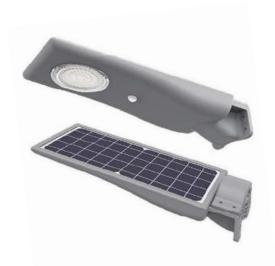

# EL-SGG-15W

The Elwa Solar Streetlight is remote controllable and highly energy efficient. With a lifespan of >100,000 hours, the need for maintenance and repair is considerably low. The fireproof PC materials used make it durable and able to withstand harsh weather conditions.

#### Construction

| Housing Material | High strength fireproof anti-UV PC |
|------------------|------------------------------------|
| Adjustable Angle | N/A                                |
| Connection Type  | Hardwired                          |
| Dimensions       | 506x183x80mm                       |