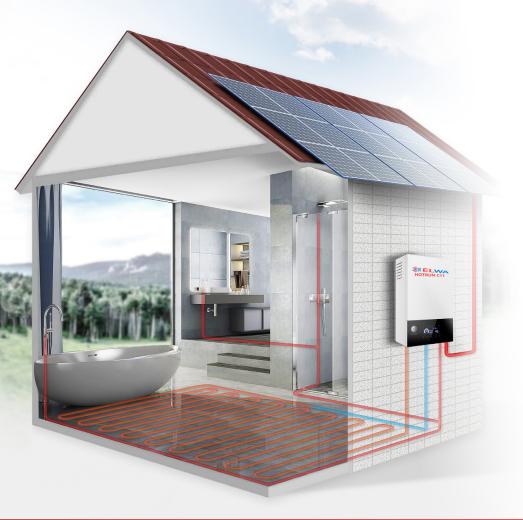

## THE ELWA ELECTRIC INSTANTANEOUS COMBI HEATER & HOT WATER

Fully electric, energy and water efficient heating solution

## ELWA designs, produces and supplies energy saving products and solutions.

The ELWA Electric instantaneous combi heater & hot water is an innovative product.

Most energy- and water-saving heating solution in combination with solar panels.

- Combined system with separate heating hot water generation
- Intelligent temperature limiter
- Space heating control by standard room thermostat or App
- Touch screen display
- Energy efficient circulation pump
- 3-step overheating protection
- Automatic anti freeze function
- Full diagnosis in display
- Very quiet operation
- Can be placed anywhere as it is fully electric, no flu, no gas connections required