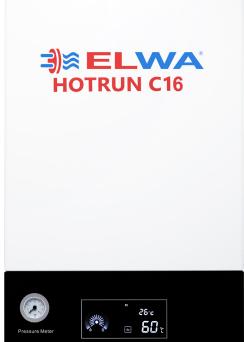

## ELWA Electric Instantaneous Combi Heater & Hot Water HOTRUN C16 580 x 360 x 230 mm **Dimensions** 6 / 12 / 16 kWatt Power rating (adjustable) 415 V Voltage ∄≋ ELWA HOTRUN C16 Current 10-25 Amps IP24 IP class 1/2" BSP Connections 23.5 kg Weight Set to 6kW 415V-3x10Amps 4.0 L/min Performence at $\Delta T = 25^{\circ}C$ Set to 12kW 7.2 L/min 415V-3x20Amps Set to 16kW 9.0 L/min 415V-3x25Amps 2 MPa Maximum pressure