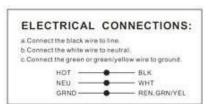

#### INSTALLATION INSTRUCTION

- \*Warning: Do cut offelectrical source in order to avoid electrical shock and endanger life-safety before installation,
- \*Install height from floor higher than 1.2m. safety rope: The safety rope will be hung on the lamp body, the other end fxed to the ceiling expansion bolts.

#### SIMPLE METHOD OF INSTALLATION:

Make sure that the ceiling can support the weight of the lamp

- 1. Openings one hole greater than 40mm through hole in the ceiling
- 2. Put the fixture on the ceiing, make four marks according to 4 mounting kits, then drill 4 holes for them.
- $3.\ Connect the {\tt wires}\, correctly\, and {\tt make}\, sure\, the\, goodwire\, protection.$
- $4. \ Getrubber plugs\ into\ the\ holes, match\ 4\ mounting\ kits\ to\ the\ rubber plugs.$  then fix the fixture on the ceiling by screws.