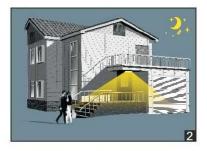

# FUNCTION DEMO-ON/OFF CONTROL

With insufficient daylight, even when motion detected. light remains OFF.

With insufficient daylight, even when motion detected. light ON.

After the last detection and the present hold time elapsed. light OFF.  $\,$ 