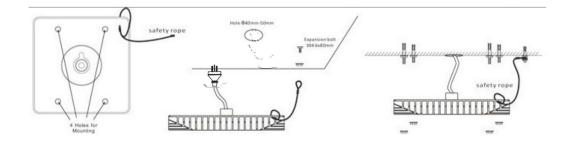

#### INSTALLATION INSTRUCTION

- \*Warning: Do cut offelectrical source in order to avoid electrical shock and endanger life-safety before installation,
- \*Install height from floor higher than 1.2m. safety rope: The safety rope will be hung on the lamp body, the other end fxed to the ceiling expansion bolts.

#### SIMPLE METHOD OF INSTALLATION:

Make sure that the ceiling can support the weight of the lamp

- 1. Openings one hole greater than 40mm through hole in the ceiling
- 2. Put the fixture on the ceiing, make four marks according to 4 mounting kits, then drill 4 holes for them.
- $3.\ Connect the {\tt wires}\, correctly\, and {\tt make}\, sure\, the\, goodwire\, protection.$
- $4. \ Getrubber plugs\ into\ the\ holes, match\ 4\ mounting\ kits\ to\ the\ rubber plugs.$  then fix the fixture on the ceiling by screws.

Ensure that no wires are pinched during installation of luminaire.