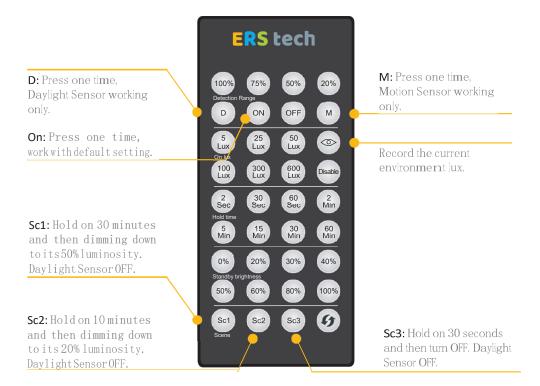

#### REMOTE CONTROLLER

Factory setting: When turn on the Canopy light, sensor function is closed; if you need to open the sensor, please use our remote controller as below. Sensor default setting: daylight (OFF), motion(2 seconds), hold time (2 seconds), standby brightness 0%.

# FUNCTION DEMO-ON/OFF CONTROL

With insufficient daylight, even when motion detected. light remains OFF.

With insufficient daylight, even when motion detected. light ON.

After the last detection and the present hold time elapsed. light OFF.  $\,$ 

## **SENSOR SPECIFICATION**

#### Detection Patterns

#### Technical data

| Operating voltage     | 12VDC±2v                                      |  |  |  |
|-----------------------|-----------------------------------------------|--|--|--|
| Stand-by power        | <1W                                           |  |  |  |
| Operating temperature | -20°C ~ +60°C                                 |  |  |  |
| Detection area        | 100%/75%/50%/20%                              |  |  |  |
| Hold time             | 2Sec/30Sec/60Sec/2Min/5Min/15Min/30Min/60Min  |  |  |  |
| Daylight threshold    | 5Lux/25Lux/50Lux/100Lux/300Lux/600Lux/Disable |  |  |  |
| Microwave power       | <1mW                                          |  |  |  |
| Microwave frequency   | 5.8GHz±75MHz                                  |  |  |  |
| Mounting height       | Max. 12m(ceiling mounted)                     |  |  |  |
| Detection range       | Diameter 14m (ceiling mounted)                |  |  |  |
| Туре                  | Built-in                                      |  |  |  |

Note: Sensor setting please refer to remote control