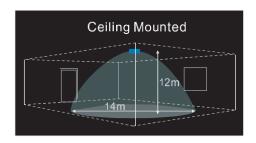

## **SENSOR SPECIFICATION**

#### Detection Patterns

#### Technical data

| Operating voltage     | 12VDC±2v                                      |  |  |  |
|-----------------------|-----------------------------------------------|--|--|--|
| Stand-by power        | <1W                                           |  |  |  |
| Operating temperature | -20°C ~ +60°C                                 |  |  |  |
| Detection area        | 100%/75%/50%/20%                              |  |  |  |
| Hold time             | 2Sec/30Sec/60Sec/2Min/5Min/15Min/30Min/60Min  |  |  |  |
| Daylight threshold    | 5Lux/25Lux/50Lux/100Lux/300Lux/600Lux/Disable |  |  |  |
| Microwave power       | <1mW                                          |  |  |  |
| Microwave frequency   | 5.8GHz±75MHz                                  |  |  |  |
| Mounting height       | Max. 12m(ceiling mounted)                     |  |  |  |
| Detection range       | Diameter 14m (ceiling mounted)                |  |  |  |
| Туре                  | Built-in                                      |  |  |  |