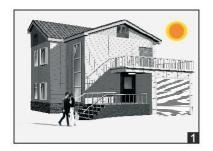

# FUNCTION DEMO-ON/OFF CONTROL

With insufficient daylight, even when motion detected. light remains OFF.

With insufficient daylight, even when motion detected. light ON.

After the last detection and the present hold time elapsed. light OFF.  $\,$ 