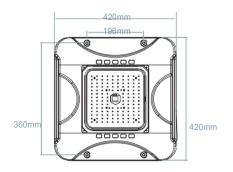

## **SPECIFICATIONS**

| Item No                            | ERS-C60W-A                         | ERS-C75W-A | ERS-C100W-A | ERS-C120W-A | ERS-C150W-A |  |  |  |  |
|------------------------------------|------------------------------------|------------|-------------|-------------|-------------|--|--|--|--|
| Product Size (mm)                  | 420X420X67                         |            |             |             |             |  |  |  |  |
| Input Voltage                      | AC220~240V, 50Hz                   |            |             |             |             |  |  |  |  |
| Power                              | 60W                                | 75W        | 100W        | 120W        | 150W        |  |  |  |  |
| LED Type                           | Lumileds 3030                      |            |             |             |             |  |  |  |  |
| Input Driver                       | Sosen / Meanwell                   |            |             |             |             |  |  |  |  |
| Lumen (±10%)                       | 84001m                             | 105001m    | 140001m     | 168001m     | 210001m     |  |  |  |  |
| CCT                                | 2700-6500К                         |            |             |             |             |  |  |  |  |
| Sensor                             | Daylight & Microwave Motion Sensor |            |             |             |             |  |  |  |  |
| Beam Angle                         | 120°                               |            |             |             |             |  |  |  |  |
| CRI                                | Ra>80                              |            |             |             |             |  |  |  |  |
| Power Supply<br>Efficiency         | >92%                               |            |             |             |             |  |  |  |  |
| LED Lumious<br>Efficiency          | 1401m/w                            |            |             |             |             |  |  |  |  |
| Power Factor (PF)                  | >0.9                               |            |             |             |             |  |  |  |  |
| Total Harmonic<br>Distortion (THD) | ≤15%                               |            |             |             |             |  |  |  |  |
| IP Rating                          | IP 65                              |            |             |             |             |  |  |  |  |
| Certificate                        | C-TICK, SAA, CE, CB                |            |             |             |             |  |  |  |  |
| Material                           | AL                                 |            |             |             |             |  |  |  |  |