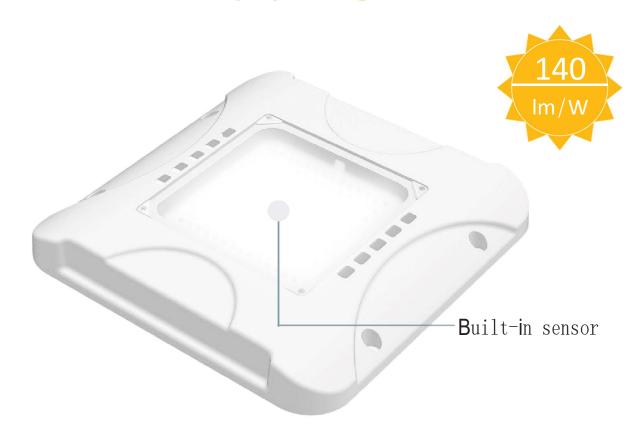

## **SPECIFICATIONS**

| Item No                            | ERS-C60W-A                         | ERS-C75W-A | ERS-C100W-A | ERS-C120W-A | ERS-C150W-A |  |  |  |  |
|------------------------------------|------------------------------------|------------|-------------|-------------|-------------|--|--|--|--|
| Product Size (mm)                  | 420X420X67                         |            |             |             |             |  |  |  |  |
| Input Voltage                      | AC220~240V, 50Hz                   |            |             |             |             |  |  |  |  |
| Power                              | 60W                                | 75W        | 100W        | 120W        | 150W        |  |  |  |  |
| LED Type                           | Lumileds 3030                      |            |             |             |             |  |  |  |  |
| Input Driver                       | Sosen / Meanwell                   |            |             |             |             |  |  |  |  |
| Lumen (±10%)                       | 84001m                             | 105001m    | 140001m     | 168001m     | 210001m     |  |  |  |  |
| CCT                                | 2700-6500К                         |            |             |             |             |  |  |  |  |
| Sensor                             | Daylight & Microwave Motion Sensor |            |             |             |             |  |  |  |  |
| Beam Angle                         | 120°                               |            |             |             |             |  |  |  |  |
| CRI                                | Ra>80                              |            |             |             |             |  |  |  |  |
| Power Supply<br>Efficiency         | >92%                               |            |             |             |             |  |  |  |  |
| LED Lumious<br>Efficiency          | 1401m/w                            |            |             |             |             |  |  |  |  |
| Power Factor (PF)                  | >0.9                               |            |             |             |             |  |  |  |  |
| Total Harmonic<br>Distortion (THD) | ≤15%                               |            |             |             |             |  |  |  |  |
| IP Rating                          | IP 65                              |            |             |             |             |  |  |  |  |
| Certificate                        | C-TICK, SAA, CE, CB                |            |             |             |             |  |  |  |  |
| Material                           | AL                                 |            |             |             |             |  |  |  |  |

## **SENSOR SPECIFICATION**

#### Technical data

| Operating voltage     | 12VDC±2v                                      |  |  |  |
|-----------------------|-----------------------------------------------|--|--|--|
| Stand-by power        | <1W                                           |  |  |  |
| Operating temperature | -20°C ~ +60°C                                 |  |  |  |
| Detection area        | 100%/75%/50%/20%                              |  |  |  |
| Hold time             | 2Sec/30Sec/60Sec/2Min/5Min/15Min/30Min/60Min  |  |  |  |
| Daylight threshold    | 5Lux/25Lux/50Lux/100Lux/300Lux/600Lux/Disable |  |  |  |
| Microwave power       | <1mW                                          |  |  |  |
| Microwave frequency   | 5.8GHz±75MHz                                  |  |  |  |
| Mounting height       | Max. 12m(ceiling mounted)                     |  |  |  |
| Detection range       | Diameter 14m (ceiling mounted)                |  |  |  |
| Туре                  | Built-in                                      |  |  |  |