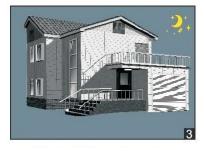

# FUNCTION DEMO-ON/OFF CONTROL

With insufficient daylight, even when motion detected. light remains OFF.

With insufficient daylight, even when motion detected. light ON.

After the last detection and the present hold time elapsed. light OFF.  $\,$ 