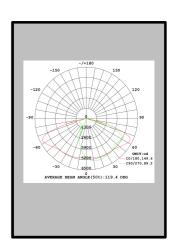

## **Photometric**

| Lm/W       | 170Lm/W                            |
|------------|------------------------------------|
| LED        | Lumileds                           |
| CCT        | 3000K,4000K,5000K,5700K            |
| CRI        | >0.7/>0.8/>0.9                     |
| Beam Angle | Type II, Type III, Type IV, Type V |