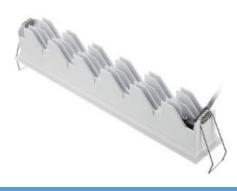

# BLG310WW-32 - Wall Washer

This 32W dimmable wall washer offers a simplistic and clean look due to its fully recessed installation.

Furthermore, installation is made simple with its streamlined design and cord & plug connection type.

## Construction

| Housing Material | Aluminium        |
|------------------|------------------|
| Adjustable Angle | N/A              |
| Connection Type  | Plug and cord    |
| Total Weight     | 0.57kg           |
| Dimensions       | 282 x 50 x 46 mm |