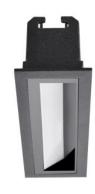

# BLG310WW-32 - Wall Washer

This 32W dimmable wall washer offers a simplistic and clean look due to its fully recessed installation.

Furthermore, installation is made simple with its streamlined design and cord & plug connection type.

This light offers uniform light distribution, extending right up to the ceiling.

This is perfect for use in a number of applications including museums, art galleries, offices, shops/stores and other areas that have walls that require extra illumination.