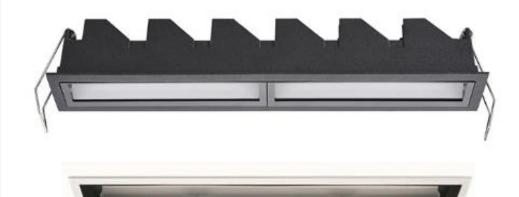

# BLG310WW-32 - Wall Washer

This 32W dimmable wall washer offers a simplistic and clean look due to its fully recessed installation.

Furthermore, installation is made simple with its streamlined design and cord & plug connection type.

## Construction

| Housing Material | Aluminium        |
|------------------|------------------|
| Adjustable Angle | N/A              |
| Connection Type  | Plug and cord    |
| Total Weight     | 0.57kg           |
| Dimensions       | 282 x 50 x 46 mm |